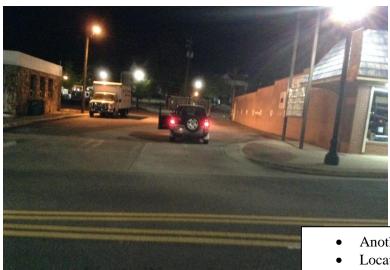

- Another Day.
- Street Well Let.

- Another Day. Location his car was headed

Additional Lighting at time of incident.