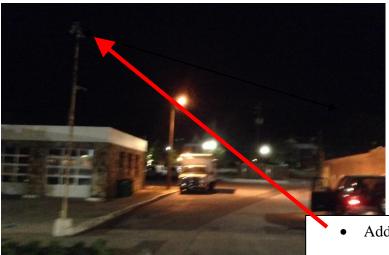

- Another Day.
- Street Well Let.

- Another Day. Location his car was headed

Additional Lighting at time of incident.