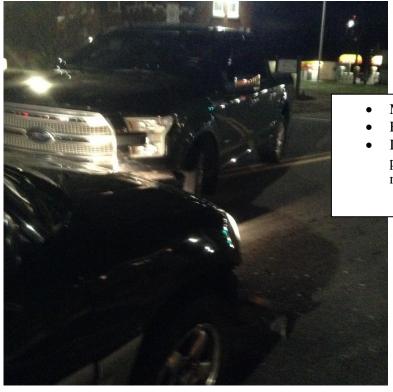

- Another Day.
- Street Well Let.

- Another Day. Location his car was headed

Additional Lighting at time of incident.