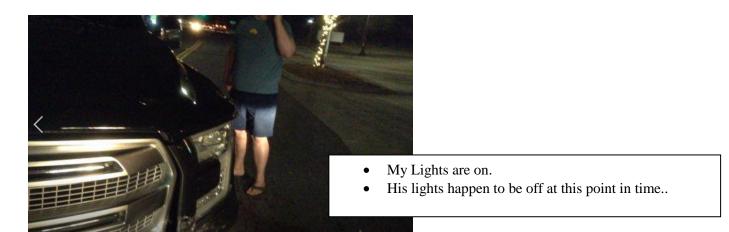

• My Lights are on.

• His lights happen to be off at this point in time.

If my lights are off later then it must be because I parked my car and turned my lights off. One should not infer that they were off at the time of the accident.

• My Lights are on at this point in time.

• Yet later they are observed to be off after I parked my car.

• My Lights are on.

• His lights happen to be off at this point in time.

If my lights are off later then it must be because I parked my car and turned my lights off. One should not infer that they were off at the time of the accident.