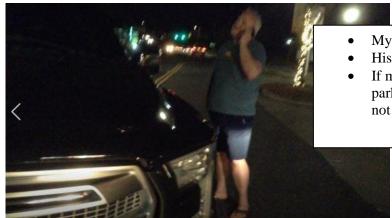

• My Lights are on at this point in time.

• Yet later they are observed to be off after I parked my car.

• My Lights are on.

• His lights happen to be off at this point in time.

If my lights are off later then it must be because I parked my car and turned my lights off. One should not infer that they were off at the time of the accident.