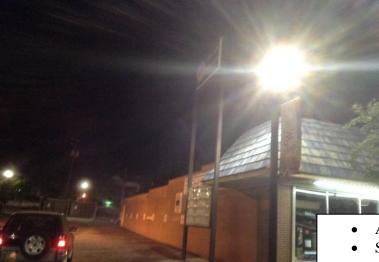

• My Lights are on.

• His lights happen to be off at this point in time.

If my lights are off later then it must be because I parked my car and turned my lights off. One should not infer that they were off at the time of the accident.

• My Lights are on at this point in time.

• Yet later they are observed to be off after I parked my car.

• My Lights are on.

• His lights happen to be off at this point in time.

If my lights are off later then it must be because I parked my car and turned my lights off. One should not infer that they were off at the time of the accident.